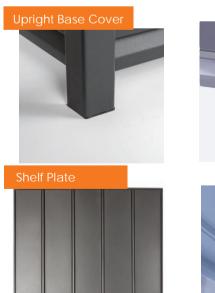

#### Inner Hole Upright & Outer Hole Upright

# < Inner Hole Upright

Strong, sleek shelving with inner holes for better load capacity and clean look. Ideal for stable, long-term storage.

# < Outer Hole Upright

Fast, tool-free shelving with outer holes for quick shelf adjustments. Perfect for flexible, frequently changing storage needs.