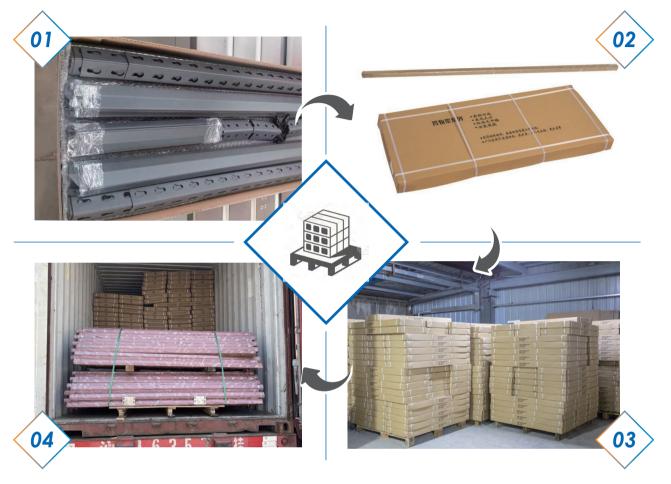

# Package

Rivet Shelvings are supplied with standard neutral packaging. Customized packaging options can be offered upon request, subject to minimum order quantities.