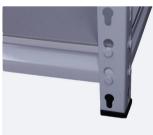

# < Inner Hole Upright

Strong, sleek shelving with inner holes for better load capacity and clean look. Ideal for stable, long-term storage.