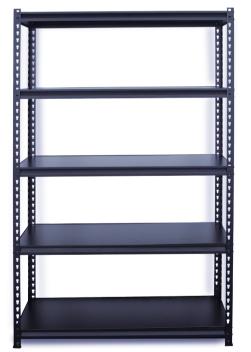

# < Inner Hole Upright

Strong, sleek shelving with inner holes for better load capacity and clean look. Ideal for stable, long-term storage.

#### Regular Size & Information

| Name                         | Upright&Thickness<br>(mm) | Standard Size<br>(L*W*H/mm) | Load Capacity<br>(Kg/Layer) | Color<br>(Standard) | Features                                                                          |
|------------------------------|---------------------------|-----------------------------|-----------------------------|---------------------|-----------------------------------------------------------------------------------|
| Inner Hole<br>Rivet Shelving | 38x38x(0.8/1.0)           | 900x400x1830                | 100 KG                      | Black or White      | Hidden Hole<br>Clean &Refined<br>Appearance<br>Quick assembly<br>Shelf adjustment |
|                              | 38x38x(0.8/1.0)           | 1000x400x1830               | 100 KG                      | Black or White      |                                                                                   |
|                              | 38x38x(0.8/1.0)           | 1200x400x1830               | 100 KG                      | Black or White      |                                                                                   |
|                              | 38x38x(0.8/1.0)           | 1200x500x1980               | 100 KG                      | Black or White      |                                                                                   |