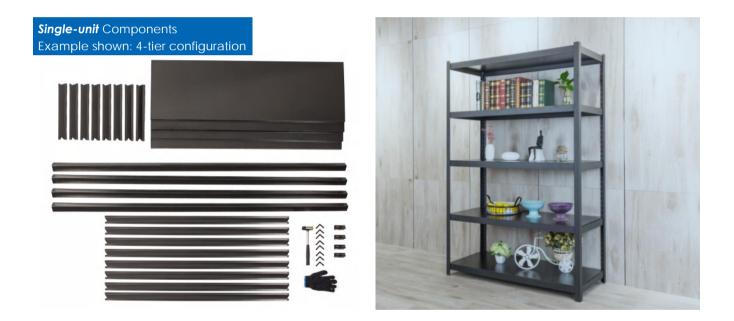

# **Applications**

Perfect for homes, offices, warehouses, and retail spaces—wherever lightweight, flexible shelving is needed for smart and efficient storage.

Our Rivet Shelving comes in 2 types:

# Package

Rivet Shelvings are supplied with standard neutral packaging. Customized packaging options can be offered upon request, subject to minimum order quantities.