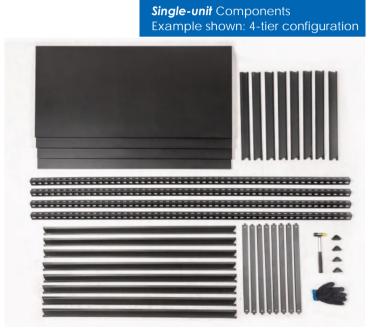

# **Applications**

Perfect for homes, offices, warehouses, and retail spaces—wherever lightweight, flexible shelving is needed for smart and efficient storage.

Our Rivet Shelving comes in 2 types:

#### Inner Hole Upright & Outer Hole Upright