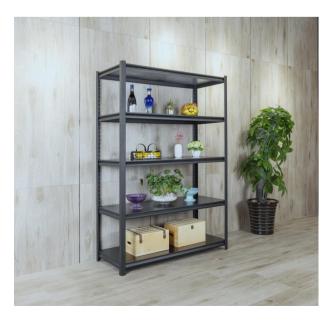

# **Applications**

Perfect for homes, offices, warehouses, and retail spaces—wherever lightweight, flexible shelving is needed for smart and efficient storage.

Our Rivet Shelving comes in 2 types:

# < Inner Hole Upright

Strong, sleek shelving with inner holes for better load capacity and clean look. Ideal for stable, long-term storage.

# < Outer Hole Upright

Fast, tool-free shelving with outer holes for quick shelf adjustments. Perfect for flexible, frequently changing storage needs.