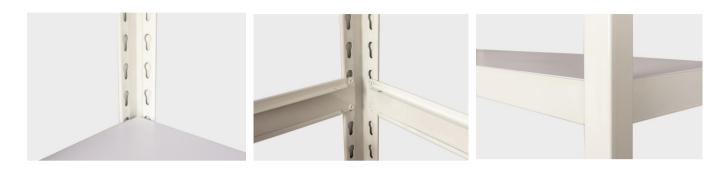

# < Inner Hole Upright

Strong, sleek shelving with inner holes for better load capacity and clean look. Ideal for stable, long-term storage.

#### Regular Size & Information

| Name                         | Upright&Thickness<br>(mm) | Standard Size<br>(L*W*H/mm) | Load Capacity<br>(Kg/Layer) | Color<br>(Standard) | Features                                                                          |
|------------------------------|---------------------------|-----------------------------|-----------------------------|---------------------|-----------------------------------------------------------------------------------|
| Inner Hole<br>Rivet Shelving | 38x38x(0.8/1.0)           | 900x400x1830                | 100 KG                      | Black or White      | Hidden Hole<br>Clean &Refined<br>Appearance<br>Quick assembly<br>Shelf adjustment |
|                              | 38x38x(0.8/1.0)           | 1000x400x1830               | 100 KG                      | Black or White      |                                                                                   |
|                              | 38x38x(0.8/1.0)           | 1200x400x1830               | 100 KG                      | Black or White      |                                                                                   |
|                              | 38x38x(0.8/1.0)           | 1200x500x1980               | 100 KG                      | Black or White      |                                                                                   |