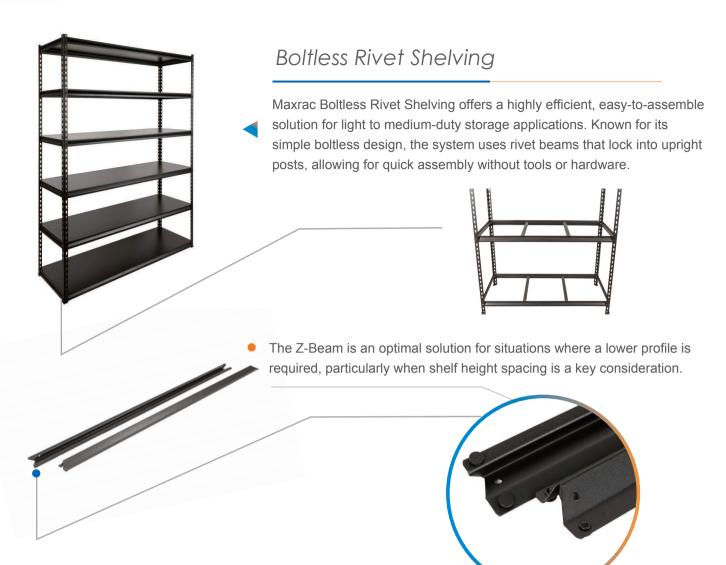

# **Boltless Rivet Shelving**

#### Inner Hole Upright & Outer Hole Upright

# < Inner Hole Upright

Strong, sleek shelving with inner holes for better load capacity and clean look. Ideal for stable, long-term storage.

# < Outer Hole Upright

Fast, tool-free shelving with outer holes for quick shelf adjustments. Perfect for flexible, frequently changing storage needs.