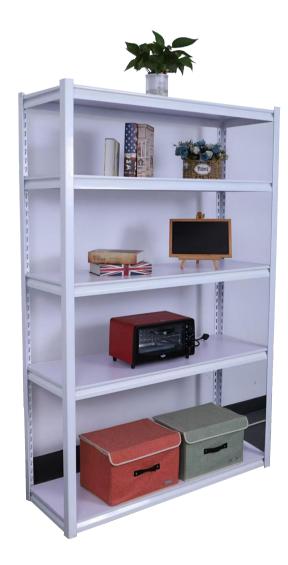

# **Applications**

Perfect for homes, offices, warehouses, and retail spaces—wherever lightweight, flexible shelving is needed for smart and efficient storage.

Our Rivet Shelving comes in 2 types:

# < Outer Hole Upright

Fast, tool-free shelving with outer holes for quick shelf adjustments. Perfect for flexible, frequently changing storage needs.

## • Regular Size & Information •

| Name                                                                                   | Upright&Thickness<br>(mm) | Standard Size<br>(L*W*H/mm) | Load Capacity<br>(Kg/Layer) | <b>Color</b><br>(Standard) | Features                                                              |  |  |  |
|----------------------------------------------------------------------------------------|---------------------------|-----------------------------|-----------------------------|----------------------------|-----------------------------------------------------------------------|--|--|--|
| Outer Hole<br>Rivet Shelving                                                           | 34x34x(0.8/1.0/1.2)       | 900x400x1830                | 100 KG                      | Black or White             | Simple, Stylish,<br>Market-Ready<br>Quick assemby<br>Shelf adjustment |  |  |  |
|                                                                                        | 34x34x(0.8/1.0/1.2)       | 1000x400x1830               | 100 KG                      | Black or White             |                                                                       |  |  |  |
|                                                                                        | 34x34x(0.8/1.0/1.2)       | 1200x400x1830               | 100 KG                      | Black or White             |                                                                       |  |  |  |
|                                                                                        | 34x34x(0.8/1.0/1.2)       | 1200x500x1980               | 100 KG                      | Black or White             |                                                                       |  |  |  |
| <b>Remarks:</b> Custom configurations are available in color, size, and load capacity. |                           |                             |                             |                            |                                                                       |  |  |  |