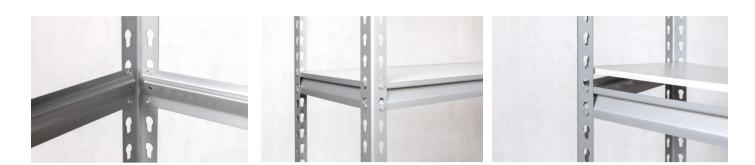

# < Outer Hole Upright

Fast, tool-free shelving with outer holes for quick shelf adjustments. Perfect for flexible, frequently changing storage needs.

## • Regular Size & Information •

| Name                                                                                   | Upright&Thickness<br>(mm) | Standard Size<br>(L*W*H/mm) | Load Capacity<br>(Kg/Layer) | <b>Color</b><br>(Standard) | Features                                                              |  |  |  |
|----------------------------------------------------------------------------------------|---------------------------|-----------------------------|-----------------------------|----------------------------|-----------------------------------------------------------------------|--|--|--|
| Outer Hole<br>Rivet Shelving                                                           | 34x34x(0.8/1.0/1.2)       | 900x400x1830                | 100 KG                      | Black or White             | Simple, Stylish,<br>Market-Ready<br>Quick assemby<br>Shelf adjustment |  |  |  |
|                                                                                        | 34x34x(0.8/1.0/1.2)       | 1000x400x1830               | 100 KG                      | Black or White             |                                                                       |  |  |  |
|                                                                                        | 34x34x(0.8/1.0/1.2)       | 1200x400x1830               | 100 KG                      | Black or White             |                                                                       |  |  |  |
|                                                                                        | 34x34x(0.8/1.0/1.2)       | 1200x500x1980               | 100 KG                      | Black or White             |                                                                       |  |  |  |
| <b>Remarks:</b> Custom configurations are available in color, size, and load capacity. |                           |                             |                             |                            |                                                                       |  |  |  |