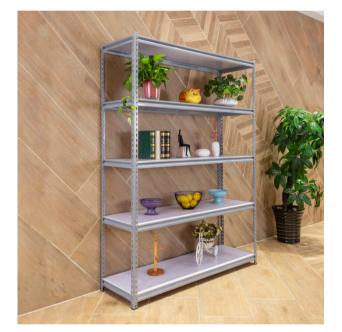

# **Applications**

Perfect for homes, offices, warehouses, and retail spaces—wherever lightweight, flexible shelving is needed for smart and efficient storage.

Our Rivet Shelving comes in 2 types: